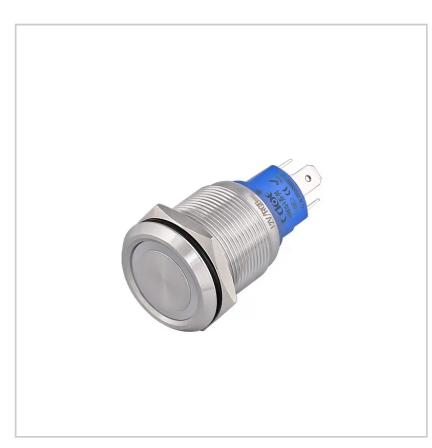

### RGB switch 22mm one normally open and one normally close ring led momenatry push button

## **▶**Product Description:

New product 22mm 10 amp high current ring led switch with connect. Support Tri-color light, waterproof up to IP65, purchase button can be equipped with connector without additional payment. A variety of head type selection, commonly used in medical equipment, control machines, CNC equipment.