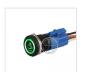

### RGB switch 22mm one normally open and one normally close ring led momenatry push button

## **▶**Product Description:

New product 22mm 10 amp high current ring led switch with connect. Support Tri-color light, waterproof up to IP65, purchase button can be equipped with connector without additional payment. A variety of head type selection, commonly used in medical equipment, control machines, CNC equipment.

## **►**Technical Parameter:

| HBDS1-                           | D22C Metal series flat head ring LED switch                 |
|----------------------------------|-------------------------------------------------------------|
| Product model:                   | HBDS1-D22C-□E(Z)/J/S                                        |
| Mounting hole size :             | 22mm                                                        |
| Switch value:                    | Ith:5A(10A),UI:250V                                         |
| Operation type:                  | Momentary, Latching                                         |
| Contact configuration:           | 1NO1NC                                                      |
|                                  | Head: Stainless steel;                                      |
| Annoquana matavial               | Switch button surface: Stainless steel;                     |
| Appearance material:             | Base: Plastic PA66;                                         |
|                                  | Contact: Silver alloy;                                      |
| Terminal type:                   | Pin terminal                                                |
| Working environment temperature: | -25°C ~ +65°C                                               |
| Connection form:                 | Supporting connector/Welding wire;                          |
| Lamp bead parameters             |                                                             |
| Rated voltage:                   | 6V/12V/24V/36V/110V/220V;(Other voltages can be customized) |
| Rated current:                   | ≤20mA                                                       |
| Led color:                       | Red/Green/Yellow/Orange/Blue/White/RG/RB/RGB                |
| Led life:                        | 50000 hours                                                 |
| Protection grade:                | IP67                                                        |