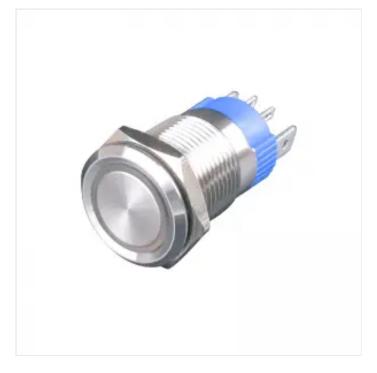

## **▶**Product Description:

New product 22mm 10 amp high current ring led switch with connect. Support Tri-color light, waterproof up to IP65, purchase button can be equipped with connector without additional payment. A variety of head type selection, commonly used in medical equipment, control machines, CNC equipment.

## **►**Technical Parameter:

| HBDS1-                           | D22C Metal series flat head ring LED switch                 |
|----------------------------------|-------------------------------------------------------------|
| Product model:                   | HBDS1-D22C-□E(Z)/J/S                                        |
| Mounting hole size :             | 22mm                                                        |
| Switch value:                    | Ith:5A(10A),UI:250V                                         |
| Operation type:                  | Momentary, Latching                                         |
| Contact configuration:           | 1NO1NC                                                      |
|                                  | Head: Stainless steel;                                      |
| Annoquana matavial               | Switch button surface: Stainless steel;                     |
| Appearance material:             | Base: Plastic PA66;                                         |
|                                  | Contact: Silver alloy;                                      |
| Terminal type:                   | Pin terminal                                                |
| Working environment temperature: | -25°C ~ +65°C                                               |
| Connection form:                 | Supporting connector/Welding wire;                          |
| Lamp bead parameters             |                                                             |
| Rated voltage:                   | 6V/12V/24V/36V/110V/220V;(Other voltages can be customized) |
| Rated current:                   | ≤20mA                                                       |
| Led color:                       | Red/Green/Yellow/Orange/Blue/White/RG/RB/RGB                |
| Led life:                        | 50000 hours                                                 |
| Protection grade:                | IP67                                                        |