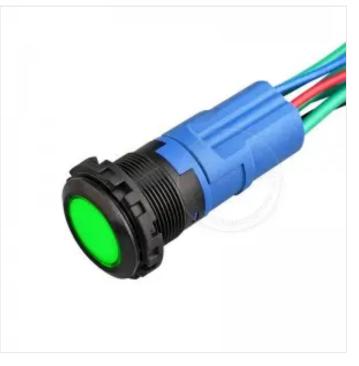

## **▶**Product Description:

New product 22mm 10 amp high current ring led switch with connect. Support Tri-color light, waterproof up to IP65, purchase button can be equipped with connector without additional payment. A variety of head type selection, commonly used in medical equipment, control machines, CNC equipment.

## **►**Technical Parameter:

| HBDS1-                           | D22C Metal series flat head ring LED switch                 |
|----------------------------------|-------------------------------------------------------------|
| Product model:                   | HBDS1-D22C-□E(Z)/J/S                                        |
| Mounting hole size :             | 22mm                                                        |
| Switch value:                    | Ith:5A(10A),UI:250V                                         |
| Operation type:                  | Momentary, Latching                                         |
| Contact configuration:           | 1NO1NC                                                      |
|                                  | Head: Stainless steel;                                      |
| Annoquana matavial               | Switch button surface: Stainless steel;                     |
| Appearance material:             | Base: Plastic PA66;                                         |
|                                  | Contact: Silver alloy;                                      |
| Terminal type:                   | Pin terminal                                                |
| Working environment temperature: | -25°C ~ +65°C                                               |
| Connection form:                 | Supporting connector/Welding wire;                          |
| Lamp bead parameters             |                                                             |
| Rated voltage:                   | 6V/12V/24V/36V/110V/220V;(Other voltages can be customized) |
| Rated current:                   | ≤20mA                                                       |
| Led color:                       | Red/Green/Yellow/Orange/Blue/White/RG/RB/RGB                |
| Led life:                        | 50000 hours                                                 |
| Protection grade:                | IP67                                                        |