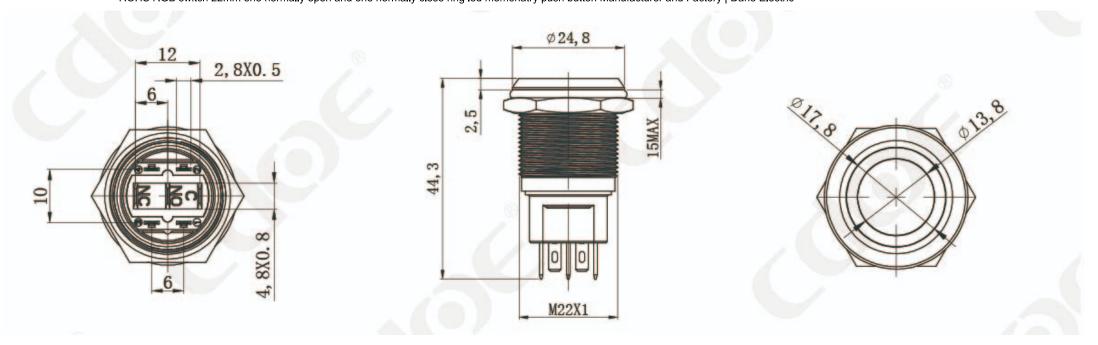

|
|                           | LED voltage          | AC/DC6V; AC/DC12V; AC/DC24V; AC/DC36V; AC/DC110V; AC/DC220V                                                                                                                                                                                   |
| $\triangle$               | LED color            | ■R:Red ■G:Green ■Y:Yellow ■O:Orange ■B:Blue □W:White ■RG:Red+Green ■■RB:Red+Blue ■■RGB:Red+Green+Blue                                                                                                                                         |

### **▶**Product Size:

https://www.chinacdoe.com/rgb-switch-22mm-product/



## **►**Technical Parameter:

| HBDS1-                           | D22C Metal series flat head ring LED switch                 |
|----------------------------------|-------------------------------------------------------------|
| Product model:                   | HBDS1-D22C-□E(Z)/J/S                                        |
| Mounting hole size :             | 22mm                                                        |
| Switch value:                    | Ith:5A(10A),UI:250V                                         |
| Operation type:                  | Momentary, Latching                                         |
| Contact configuration:           | 1NO1NC                                                      |
|                                  | Head: Stainless steel;