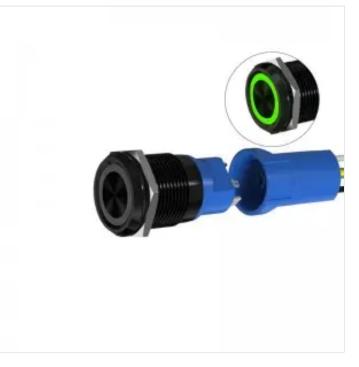

## **▶**Product Description:

New product 22mm 10 amp high current ring led switch with connect. Support Tri-color light, waterproof up to IP65, purchase button can be equipped with connector without additional payment. A variety of head type selection, commonly used in medical equipment, control machines, CNC equipment.

## **►**Technical Parameter:

| HBDS1-                           | D22C Metal series flat head ring LED switch                 |
|----------------------------------|-------------------------------------------------------------|
| Product model:                   | HBDS1-D22C-□E(Z)/J/S                                        |
| Mounting hole size :             | 22mm                                                        |
| Switch value:                    | Ith:5A(10A),UI:250V                                         |
| Operation type:                  | Momentary, Latching                                         |
| Contact configuration:           | 1NO1NC                                                      |
|                                  | Head: Stainless steel;                                      |
| Annoquana matavial               | Switch button surface: Stainless steel;                     |
| Appearance material:             | Base: Plastic PA66;                                         |
|                                  | Contact: Silver alloy;                                      |
| Terminal type:                   | Pin terminal                                                |
| Working environment temperature: | -25°C ~ +65°C                                               |
| Connection form:                 | Supporting connector/Welding wire;                          |
| Lamp bead parameters             |                                                             |
| Rated voltage:                   | 6V/12V/24V/36V/110V/220V;(Other voltages can be customized) |
| Rated current:                   | ≤20mA                                                       |
| Led color:                       | Red/Green/Yellow/Orange/Blue/White/RG/RB/RGB                |
| Led life:                        | 50000 hours                                                 |
| Protection grade:                | IP67                                                        |